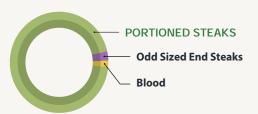

## STANDARD USDA GRADE

Grain-Fed Ribeye, Lip-On

| 94.8% (8.6lbs) ——— | PORTIONED STEAK     | 62.2% (10.8lbs) |
|--------------------|---------------------|-----------------|
| 2.2% (.2lbs)       | Blood               | 4.5% (.8lbs)    |
| N/A                | Usable Trim         | 10.2% (1.2lbs)  |
| N/A                | Waste               | 22.8% (4lbs)    |
| 3% (.3lbs)         | Odd Sized End Steak | 3% (.5lbs)      |
| 9.1lbs             | Total Weight        | 17.3lbs         |
| 7lbs               | Cooked Weight       | 9.8lbs          |
| 5 mins             | Fabrication Time    | 20 mins         |