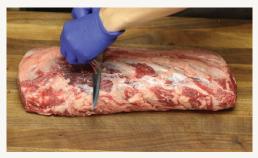

### **NEW ZEALAND ANGUS**

Pasture Raised 0x0 Ribeye Roll

Ready to Portion Right Out of the Bag!

## STANDARD USDA GRADE

Grain-Fed Ribeye, Lip-On

| 94.8% (8.6lbs) ——— | PORTIONED STEAK     | 62.2% (10.8lbs) |
|--------------------|---------------------|-----------------|
| 2.2% (.2lbs)       | Blood               | 4.5% (.8lbs)    |
| N/A                | Usable Trim         | 10.2% (1.2lbs)  |
| N/A                | Waste               | 22.8% (4lbs)    |
| 3% (.3lbs)         | Odd Sized End Steak | 3% (.5lbs)      |
| 9.1lbs             | Total Weight        | 17.3lbs         |
| 7lbs               | Cooked Weight       | 9.8lbs          |
| 5 mins             | Fabrication Time    | 20 mins         |