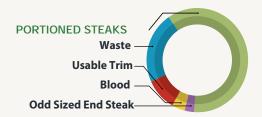

## STANDARD USDA GRADE

Grain-Fed Ribeye, Lip-On

| 94.8% (8.6lbs) ——— | PORTIONED STEAK     | 62.2% (10.8lbs) |
|--------------------|---------------------|-----------------|
| 2.2% (.2lbs)       | Blood               | 4.5% (.8lbs)    |
| N/A                | Usable Trim         | 10.2% (1.2lbs)  |
| N/A                | Waste               | 22.8% (4lbs)    |
| 3% (.3lbs)         | Odd Sized End Steak | 3% (.5lbs)      |
| 9.1lbs             | Total Weight        | 17.3lbs         |
| 7lbs               | Cooked Weight       | 9.8lbs          |
| 5 mins             | Fabrication Time    | 20 mins         |