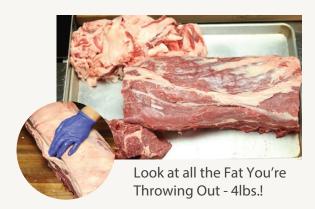

## STANDARD USDA GRADE

Grain-Fed Ribeye, Lip-On

| 94.8% (8.6lbs) ——— | PORTIONED STEAK     | 62.2% (10.8lbs) |
|--------------------|---------------------|-----------------|
| 2.2% (.2lbs)       | Blood               | 4.5% (.8lbs)    |
| N/A                | Usable Trim         | 10.2% (1.2lbs)  |
| N/A                | Waste               | 22.8% (4lbs)    |
| 3% (.3lbs)         | Odd Sized End Steak | 3% (.5lbs)      |
| 9.1lbs             | Total Weight        | 17.3lbs         |
| 7lbs               | Cooked Weight       | 9.8lbs          |
| 5 mins             | Fabrication Time    | 20 mins         |