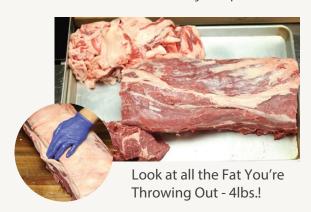

## STANDARD USDA GRADE

Grain-Fed Ribeye, Lip-On

| 94.8% (8.6lbs) ——— | PORTIONED STEAK     | ——— 62.2% (10.8lbs) |
|--------------------|---------------------|---------------------|
| 2.2% (.2lbs)       | Blood               | 4.5% (.8lbs)        |
| N/A                | Usable Trim         | 10.2% (1.2lbs)      |
| N/A                | Waste               | 22.8% (4lbs)        |
| 3% (.3lbs)         | Odd Sized End Steak | 3% (.5lbs)          |
| 9.1lbs             | Total Weight        | 17.3lbs             |
| 7lbs               | Cooked Weight       | 9.8lbs              |
| 5 mins             | Fabrication Time    | 20 mins             |