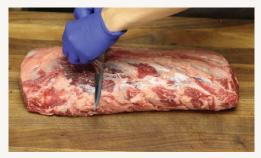

## STANDARD USDA GRADE

Grain-Fed Ribeye, Lip-On

| 94.8% (8.6lbs) ——— | PORTIONED STEAK     | ——— 62.2% (10.8lbs) |
|--------------------|---------------------|---------------------|
| 2.2% (.2lbs)       | Blood               | 4.5% (.8lbs)        |
| N/A                | Usable Trim         | 10.2% (1.2lbs)      |
| N/A                | Waste               | 22.8% (4lbs)        |
| 3% (.3lbs)         | Odd Sized End Steak | 3% (.5lbs)          |
| 9.1lbs             | Total Weight        | 17.3lbs             |
| 7lbs               | Cooked Weight       | 9.8lbs              |
| 5 mins             | Fabrication Time    | 20 mins             |