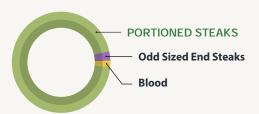

## STANDARD USDA GRADE

Grain-Fed Ribeye, Lip-On

| 94.8% (8.6lbs) ——— | PORTIONED STEAK     | ——— 62.2% (10.8lbs) |
|--------------------|---------------------|---------------------|
| 2.2% (.2lbs)       | Blood               | 4.5% (.8lbs)        |
| N/A                | Usable Trim         | 10.2% (1.2lbs)      |
| N/A                | Waste               | 22.8% (4lbs)        |
| 3% (.3lbs)         | Odd Sized End Steak | 3% (.5lbs)          |
| 9.1lbs             | Total Weight        | 17.3lbs             |
| 7lbs               | Cooked Weight       | 9.8lbs              |
| 5 mins             | Fabrication Time    | 20 mins             |