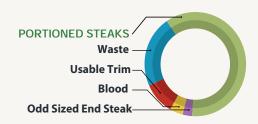

## STANDARD USDA GRADE

Grain-Fed Ribeye, Lip-On

| 94.8% (8.6lbs) ——— | PORTIONED STEAK     | ——— 62.2% (10.8lbs) |
|--------------------|---------------------|---------------------|
| 2.2% (.2lbs)       | Blood               | 4.5% (.8lbs)        |
| N/A                | Usable Trim         | 10.2% (1.2lbs)      |
| N/A                | Waste               | 22.8% (4lbs)        |
| 3% (.3lbs)         | Odd Sized End Steak | 3% (.5lbs)          |
| 9.1lbs             | Total Weight        | 17.3lbs             |
| 7lbs               | Cooked Weight       | 9.8lbs              |
| 5 mins             | Fabrication Time    | 20 mins             |