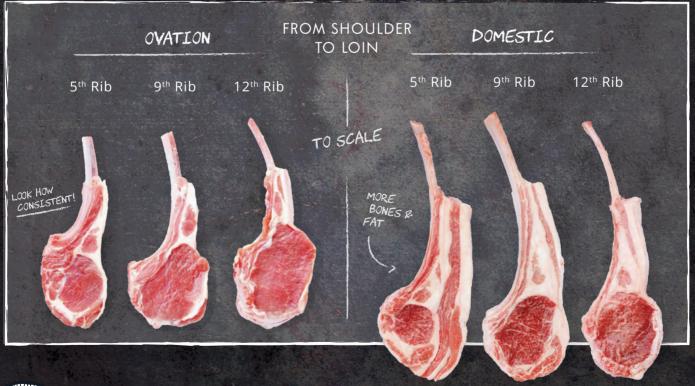

## THE MOST CONSISTENT EYE SIZE

The eye size of Ovation racks is the same — or even bigger — than its domestic counterparts!

Don't opt for big plate presentation in exchange for minimal meat! Look how the eye size in a domestic rack changes dramatically from shoulder to loin.