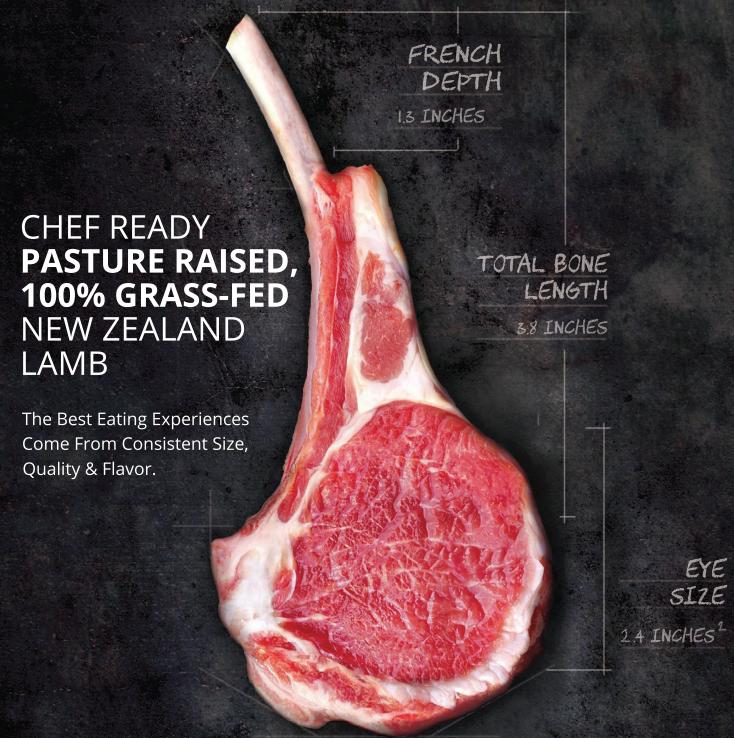

## CHECK OUT THE SIZE OF THIS EYE!

SEE HOW OUR RACKS STACK UP

MARX

NY•NJ•PA (973) 922-1200 east@marxfoodservice.com

**SEATTLE** (206) 447-1818 west@marxfoodservice.com

## THE MOST CONSISTENT EYE SIZE

The eye size of Ovation racks is the same — or even bigger — than its domestic counterparts!

Don't opt for big plate presentation in exchange for minimal meat! Look how the eye size in a domestic rack changes dramatically from shoulder to loin.