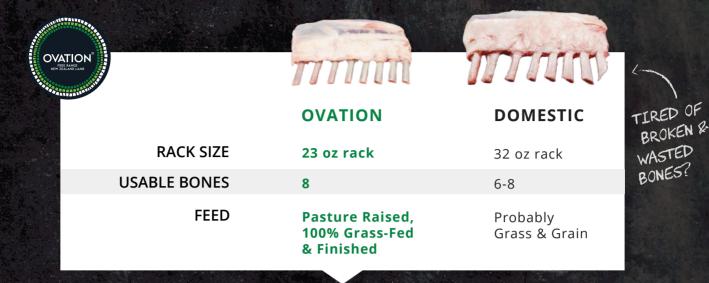

## SEE HOW OVATION COMPARES

## THE MOST CONSISTENT EYE SIZE

The eye size of Ovation racks is the same — or even bigger — than its domestic counterparts!

Don't opt for big plate presentation in exchange for minimal meat! Look how the eye size in a domestic rack changes dramatically from shoulder to loin.