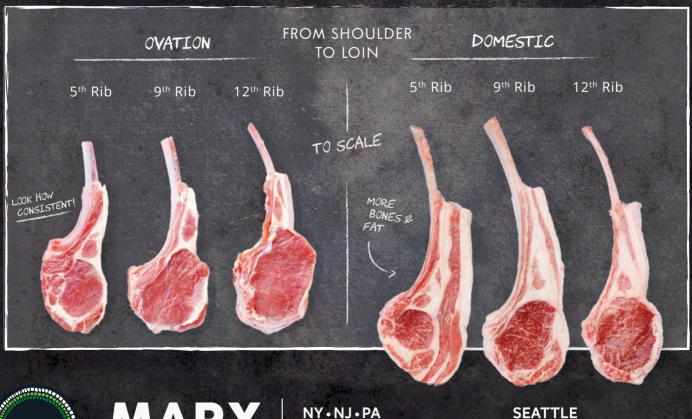

## SEE HOW OUR RACKS STACK UP

NY•NJ•PA (732)784-2049 east@marxfoodservice.com SEATTLE (206) 447-1818 west@marxfoodservice.com

## THE MOST CONSISTENT EYE SIZE

The eye size of Ovation racks is the same — or even bigger — than its domestic counterparts!

Don't opt for big plate presentation in exchange for minimal meat! Look how the eye size in a domestic rack changes dramatically from shoulder to loin.