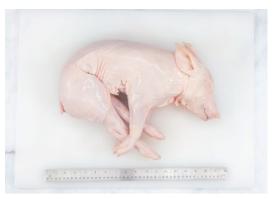

## **SEATTLE HOTSHEET**

Sale Prices Valid 5/12 - 5/23

| Suckling Pig, 6.5-9 lbs BLA501A         | \$145.00/cs.           | \$116.00/cs. |
|-----------------------------------------|------------------------|--------------|
| Iberico Boneless Striploin 70071        | \$13.05/lb.            | \$10.50/lb.  |
| Grass-Fed Beef, Hanger 28189            | \$8.50/lb.             | \$6.75/lb.   |
| Grass-Fed Beef, Skirt Steaks 90z 81208  | \$14.50/lb.            | \$11.50/lb.  |
| Grass-Fed Beef, Striploin 1x1 28175     | \$11.05/lb.            | \$8.75/lb.   |
| Irish Beef, Brisket 60175               | \$6.50/lb.             | \$5.25/lb.   |
| Irish Beef, Cowboy Steak 22–260z 770122 | \$16.30/lb.            | \$13.05/lb.  |
| Irish Beef, Filet Mignons 8oz 770608    | \$31.50/lb.            | \$25.25/lb.  |
| Irish Beef, Outside Skirt 7645          | \$9.50/lb.             | \$7.50/lb.   |
| Irish Beef, Oyster Cut Steaks 60146     | \$6.80/lb.             | \$5.50/lb.   |
| Irish Beef, Ribeye Lip-On 7–11 lbs 1362 | \$16.80/lb.            | \$13.50/lb.  |
| Irish Beef, Teres Majors 1351           | \$10.80/lb.            | \$8.75/lb.   |
| Le Quebecois Veal Cutlets, 40z 22407    | \$11.80/lb.            | \$9.50/lb.   |
| Le Quebecois Veal Striploin, c/c 21505  | \$11.80/lb.            | \$9.50/lb.   |
| Sobeval Veal Striploin, c/c 450122      | \$16.50/lb.            | \$11.95/lb.  |
| Sobeval Veal 6-Rib Racks 450102         | \$20.50/lb.            | \$13.95/lb.  |
| Sobeval Veal Rack Chop 450107           | \$23.50/lb.            | \$15.95/lb.  |
| Venison Denver Leg 15184                | \$11.50/lb.            | \$9.25/lb.   |
| Whole Tray Octopus, 6-8 lbs CA40        | \$ <del>7.30/lb.</del> | \$5.75/lb.   |